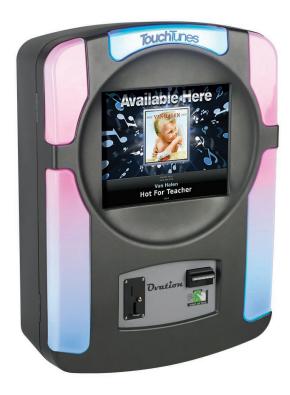

# **Ovation**

<sup>\*</sup>requires broadband connection

#### **SPECS**

ICT bill acceptor (compatible with Mars Model AE 2612) Imonex dual coin acceptor

Credit card reader\*

Wireless RF remote control 433 MHZ (up to 150 ft.) - wired remote optional  $\,$ 

19" LCD Touch Monitor with Touchscreen overlay